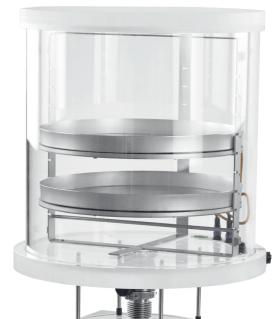

# COOLSAFE SUPERIOR XS/XL

- New touchscreen controller with regulation of temperature pressure and time.
- Possibility of pre-freezing your samples.
- Freeze-drying with programming and storage of protocols for full research and method development.
- With the automatic system, it is possible to create your own personal program for each sample - starting with pre-freeze, then primary drying and ending with secondary drying. This secures the highest performance and ensures that the quality of your samples will be the same every time.
- Chamber with 3 electrically heated shelves inside the condenser, with the option of having up to 5 electrically heated shelves in the XL model
- PT sensors for precise shelf temperature regulation.
- XS is available with a 9-litre condenser and a temperature option of -100°C.
- XL is available with a 15-litre condenser and a temperature option of -95°C.