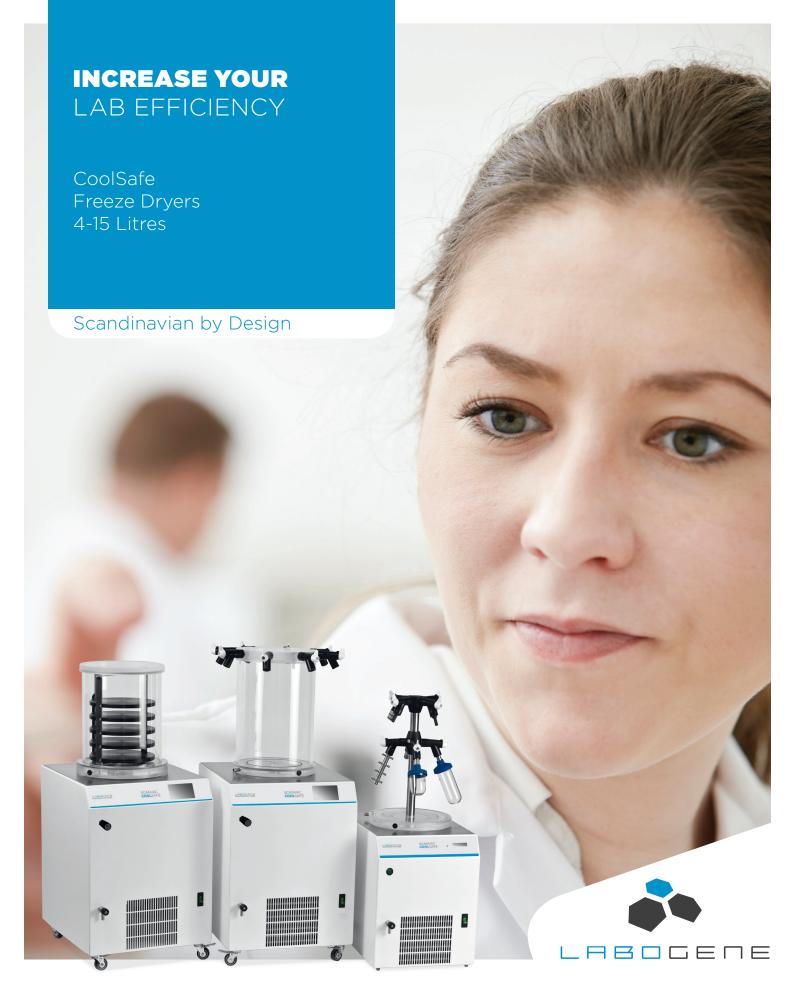

### **COOLSAFE**

### 4-15 LITRES

CoolSafe 4-15 L is an outstanding and versatile range of advanced bench-top freeze dryers. They are the product of more than 40 years' experience and expertise, and are the ideal choice for research, process development and small-scale production.

#### Available in 3 different capacities:

- 4 litres.
- 9 litres.
- 15 litres.

All come with a choice of condenser temperatures and a wide range of high-quality chambers and accessories. All models offer both simplicity of operation and the highest performance characteristics to meet the demands of today's research and development laboratories.

# MEET THE COOLSAFE FAMILY

LaboGene's 4-15 L freeze dryers are available in 4 variants: Basic, Pro, Touch and Superior XS/XL, designed to meet the demands of laboratories of all types.