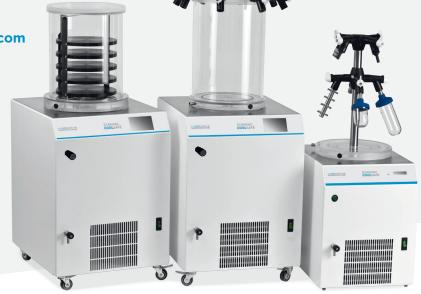

# MEET THE COOLSAFE FAMILY

LaboGene's 4-15 L freeze dryers are available in 4 variants: Basic, Pro, Touch and Superior XS/XL, designed to meet the demands of laboratories of all types.