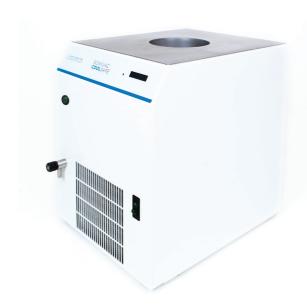

### 4-15 LITRES

CoolSafe 4-15 L is an outstanding and versatile range of advanced bench-top freeze dryers. They are the product of more than 40 years' experience and expertise, and are the ideal choice for research, process development and small-scale production.

#### Available in 3 different capacities:

- 4 litres.
- 9 litres.
- 15 litres.

All come with a choice of condenser temperatures and a wide range of high-quality chambers and accessories. All models offer both simplicity of operation and the highest performance characteristics to meet the demands of today's research and development laboratories.

### COOLSAFE BASIC

- Digital display of the condenser temperature.
- Wide choice of small chambers, manifolds and accessories to suit your sample requirements.
- Available with 4-litre condenser capacity and temperature options of -55°C or -110°C and condenser ice capacity of 2.5 kg/24 hours - max. 3 kg in total.
- Available with 9-litre condenser capacity and temperature option of -55°C and condenser ice capacity of 4 kg/24 hours - max. 7 kg in total.