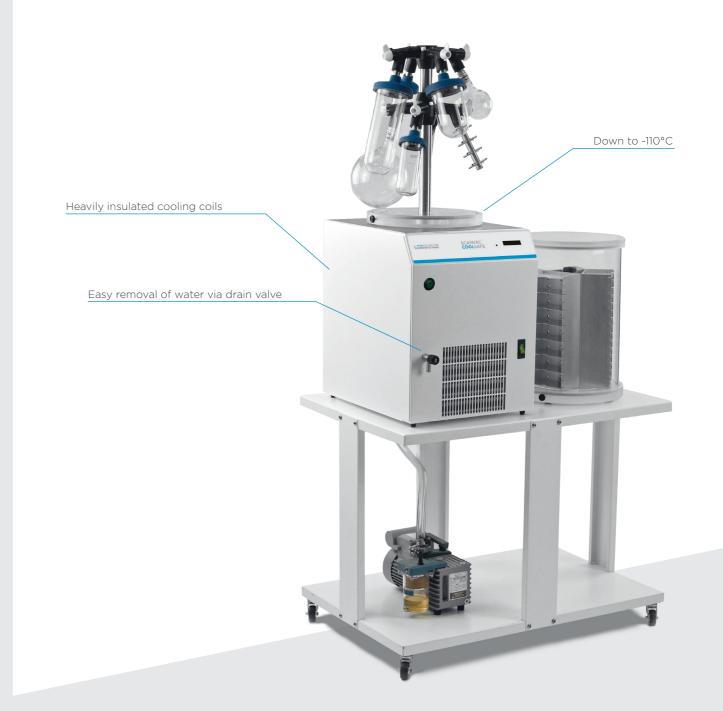

### What LaboGene's freeze dryers offer:

- Lowest condenser temperatures of -55°C, -95°C, -100°C or -110°C.
- Seamless stainless steel condenser with external cooling coils, heavily insulated to conserve energy and increase performance.
- Easy draining with built-in valve, allowing removal of water after a completed freeze-drying session.
- Easy operation with a built-in vacuum valve connecting the condenser and vacuum pump and allowing the condenser to cool down and the vacuum pump to warm up separately, ensuring an efficient start-up sequence.

### COOLSAFE FREEZE DRYER

We offer a range of options to configure the freeze dryer to your specific needs:

- Teflon coating of the condenser for longevity, easy cleaning and protection from corrosion, especially when working with aggressive acids.
- Electric de-ice function for fast de-icing of the condenser.
- CoolSafe is easy to place in your laboratory:
- Available as standard for direct placement on the laboratory table.
- Available with lockable castors for easy transport and to save laboratory bench space.
- Available with a trolley and convenient location of the vacuum pump to make the system a mobile freeze-drying unit that can be positioned anywhere in the laboratory.