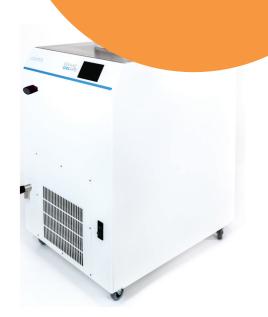

# MEET THE COOLSAFE FAMILY

LaboGene's 4-15 L freeze dryers are available in 4 variants: Basic, Pro, Touch and Superior XS/XL, designed to meet the demands of laboratories of all types.

## COOLSAFE PRO

- Digital display of the condenser temperature and pressure.
- Wide choice of manifolds, chambers and accessories to suit your sample requirements.
- Available with 4-litre condenser capacity and temperature options of -55°C or -110°C and condenser ice capacity of 2.5 kg/24 hours - max 3 kg in total
- Available with 9-litre condenser capacity and temperature options of -55°C or -100°C and condenser ice capacity of 4 kg/24 hours - max. 7 kg in total.
- Available with 15-litre condenser capacity and temperature options of -55°C or -95°C and condenser ice capacity of 6 kg/24 hours - max. 10 kg in total.