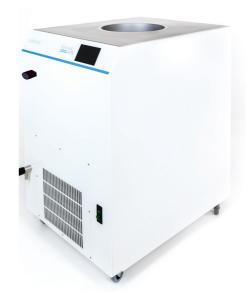

### COOLSAFE TOUCH

- New touchscreen controller with regulation of temperature, pressure and time.
- Freeze-drying with programming and storage of protocols for full research and method development.
- Wide choice of manifolds, chambers with heated shelves and accessories to suit your sample requirements.
- Available with 4-litre condenser capacity and temperature options of -55°C or -110°C and condenser ice capacity of 2.5 kg/24 hours - max. 3 kg in total.
- Available with 9-litre condenser capacity and temperature options of -55°C or -100°C and condenser ice capacity of 4 kg/24 hours - max. 7 kg in total.
- Available with 15-litre condenser capacity and temperature options of -55°C or -95°C and condenser ice capacity of 6 kg/24 hours - max. 10 kg in total.

# COOLSAFE SUPERIOR XS/XL

- New touchscreen controller with regulation of temperature pressure and time.
- Possibility of pre-freezing your samples.
- Freeze-drying with programming and storage of protocols for full research and method development.
- With the automatic system, it is possible to create your own personal program for each sample - starting with pre-freeze, then primary drying and ending with secondary drying. This secures the highest performance and ensures that the quality of your samples will be the same every time.
- Chamber with 3 electrically heated shelves inside the condenser, with the option of having up to 5 electrically heated shelves in the XL model
- PT sensors for precise shelf temperature regulation.
- XS is available with a 9-litre condenser and a temperature option of -100°C.
- XL is available with a 15-litre condenser and a temperature option of -95°C.