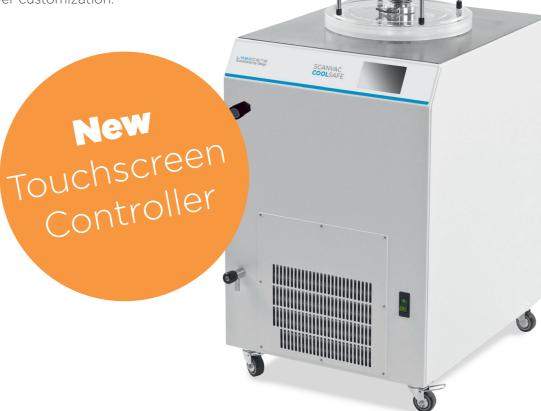

### COOLSAFE TOUCH

- New touchscreen controller with regulation of temperature, pressure and time.
- Freeze-drying with programming and storage of protocols for full research and method development.
- Wide choice of manifolds, chambers with heated shelves and accessories to suit your sample requirements.
- Available with 4-litre condenser capacity and temperature options of -55°C or -110°C and condenser ice capacity of 2.5 kg/24 hours - max. 3 kg in total.
- Available with 9-litre condenser capacity and temperature options of -55°C or -100°C and condenser ice capacity of 4 kg/24 hours - max. 7 kg in total.
- Available with 15-litre condenser capacity and temperature options of -55°C or -95°C and condenser ice capacity of 6 kg/24 hours - max. 10 kg in total.