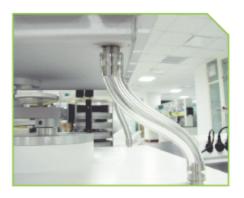

## **I**mages

Manual adjustment of rotational angle

Fastening rubber band tied through the platform edge holes

Strong and robust silicon pillar

Regularly spaced spike embossing for securing 50 ml and 15 ml tubes