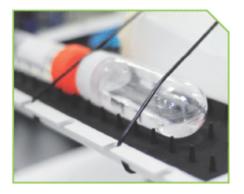

Optional rubber bands for tight fixing

## **I**mages

Manual adjustment of rotational angle

Fastening rubber band tied through the platform edge holes

Strong and robust silicon pillar

Regularly spaced spike embossing for securing 50 ml and 15 ml tubes