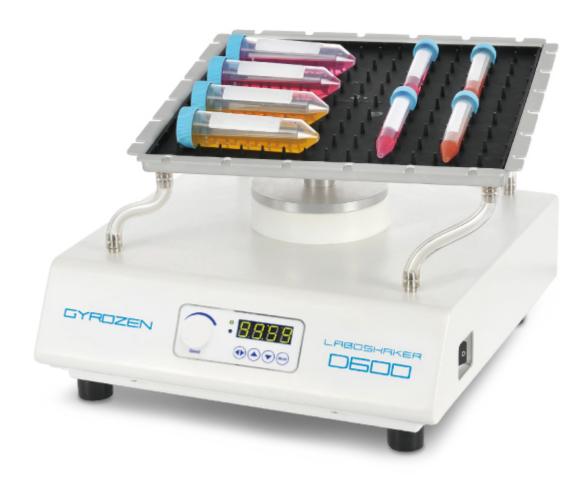

## Features

30 x 30 cm platform with "anti-slip" robust shaker

Max. load 3 kg

Can be adjusted to 140 rpm together with an angle up to 15  $^{\circ}$ 

Supplied with extra set of silicon pillar

Optional non-slip spiked mats available for 50 ml and 15 ml tubes

## **Applications**

Gel staining and destaining Western blot and membrane washing Any platform of ELISA reactions From simple mixing to catalytic reactions

## **Technical Specifications**

| Speed range (RPM)          | 0 ~ 140         |
|----------------------------|-----------------|
| Shaking angle (°)          | 0~15            |
| Max. load (Kg)             | 3.0             |
| Platform area (W x D, mm)  | 295 x 295       |
| Mains voltage (V)          | 220             |
| Mains frequency (Hz)       | 50/60           |
| Connected load (VA)        | 220             |
| Dimensions (W x D x H, mm) | 390 x 400 x 242 |
| Weight (Kg)                | 8.2             |