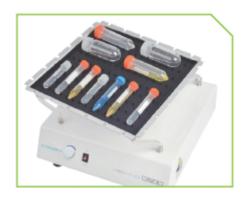

## Features

30 x 30 cm platform with "anti-slip" robust shaker

Max. load 3 kg

Can be adjusted to 140 rpm together with an angle up to 15  $^{\circ}$ 

Supplied with extra set of silicon pillar

Optional non-slip spiked mats available for 50 ml and 15 ml tubes

## **I**mages

Manual adjustment of rotational angle

Fastening rubber band tied through the platform edge holes

Strong and robust silicon pillar

Regularly spaced spike embossing for securing 50 ml and 15 ml tubes