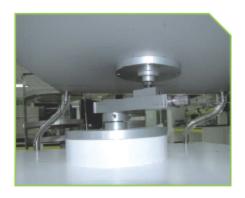

## **I**mages

Manual adjustment of rotational angle

Fastening rubber band tied through the platform edge holes

Strong and robust silicon pillar

Regularly spaced spike embossing for securing 50 ml and 15 ml tubes